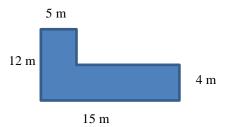

9) An L-shaped living room has the dimensions shown (15m long, 12m wide). The carpeting chosen for it costs \$14.95/m<sup>2</sup>. What is the cost of carpeting the room?