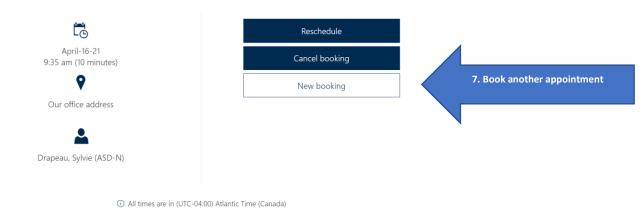

## Sugarloaf Senior High School

Upcoming booking for Sylvie Drapeau

Parent teacher meeting

https://outlook.office365.com/owa/calendar/test3216157@nbed.onmicrosoft.com/bookings/