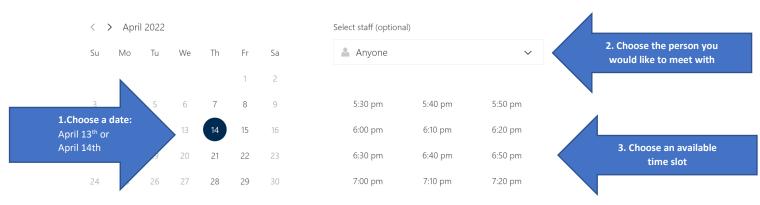

## Sugarloaf Senior High School

Parent teacher meeting 10 minutes Free

## April 14

P

(i) All times are in (UTC-04:00) Atlantic Time (Canada)

| Name                        | Please let us know if you have any special requests.<br>Thank you. | <ol> <li>Add your information.</li> <li>Please use <u>student school ema</u></li> </ol> |
|-----------------------------|--------------------------------------------------------------------|-----------------------------------------------------------------------------------------|
| Email                       | Notes (optional)                                                   | Please add phone number                                                                 |
| Address (optional)          |                                                                    |                                                                                         |
| Phone number                |                                                                    |                                                                                         |
| Student's name:             |                                                                    | 5. Please add student nam<br>indicate Teams or phone of                                 |
| Teams meeting or phone call |                                                                    | <u>(Thursday)</u> or In Person mee                                                      |
|                             | ~                                                                  | (Friday)                                                                                |
| select an option            |                                                                    |                                                                                         |