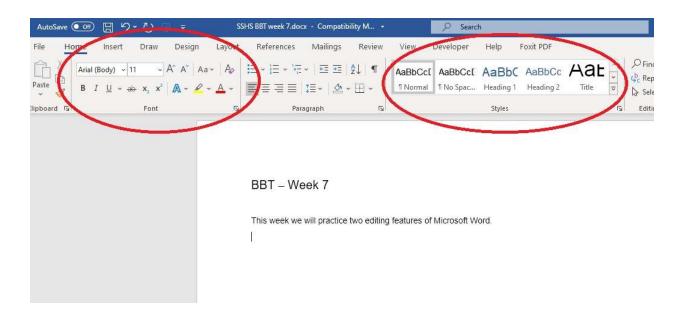

## BBT – Week 7

This week we will practice two editing features of Microsoft Word.

The "Home" tool ribbon has a few tools to help you with creating your documents. Use the font tool and the styles tool (circled below on the screenshot) and do this: Write a simple sentence of a few words and copy it 100 times. Keep your sentence to one line of text or less, example; *I like school but not on weekends!* 

On each of the copied lines change the 'Font' and size of the text and the 'Style' of the text. There are more than enough fonts available so do not use the same one twice. Experiment with the styles available.